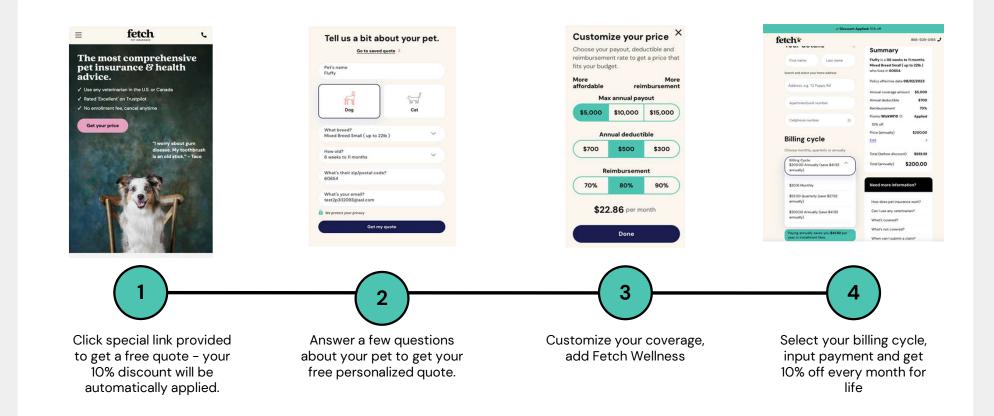

## How to Enroll: Protect your pet in 3 minutes



# Protect your pet in minutes





# How pricing works

Cost of coverage is based on three factors: your pet's age, breed and location

- Why age? Younger pets tend to cost less to insure than older ones.
- Why breed? Since certain breeds of dogs and cats are prone to different medical issues, your pet's breed can affect your price.
- Location: Since the cost of vet care varies from place to place, where you live is also a factor in determining price.

Things like your pet's medical or behavioral history, gender or spay/neuter status do NOT impact your price.

| Go to saved quote > Pet's name                  |     |  |
|-------------------------------------------------|-----|--|
| luffy                                           |     |  |
| Dog                                             | Cat |  |
| What breed?<br>Mixed