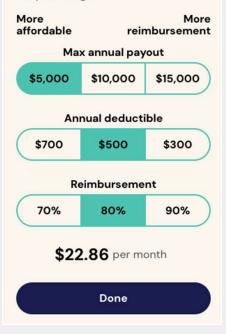

# How to customize your price

There are three factors you can customize to make sure your price fits your budget: your **deductible**, your **annual coverage amount** and your **reimbursement rate**.

- Your **deductible** is the amount of vet care you need to pay for yourself before Fetch can reimburse you for claims. Choosing a higher deductible will lower your monthly price.
- Your **annual coverage** is the maximum dollar amount you can get paid back each year. Choosing a lower annual coverage amount will make your monthly price lower.
- Your **reimbursement rate** is the percentage of an approved claim total that Fetch can cover. You can choose 70%, 80% or 90%. Choosing a lower reimbursement rate will make your monthly price lower.

### Customize your price $\times$

Choose your payout, deductible and reimbursement rate to get a price that fits your budget.